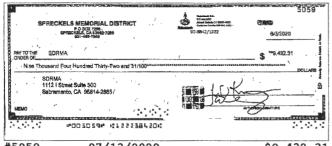

| \$29,492.94 | 07/28/2020 | \$25,659.73 |
| 07/07/2020 | \$23,733.52 | 07/16/2020 | \$29,461.70 | 07/29/2020 | \$24,059.73 |
| 07/08/2020 | \$43,733.52 | 07/17/2020 | \$29,280.92 | 07/30/2020 | \$22,876.68 |
| 07/09/2020 | \$43,233.52 | 07/20/2020 | \$28,886.13 | 07/31/2020 | \$20,376.12 |
| 07/10/2020 | \$42,896.66 | 07/22/2020 | \$28,777.93 |            |             |
| 07/13/2020 | \$33,339.63 | 07/23/2020 | \$28,739.18 |            |             |

#### **Overdraft and Returned Item Fees**

|                          | Total for this period | Total year-to-date |
|--------------------------|-----------------------|--------------------|
| Total Overdraft Fees     | \$0.00                | \$0.00             |
| Total Returned Item Fees | \$0.00                | \$0.00             |



#5059 07/13/2020 \$9,432.31









07/14/2020



#5061 07/03/2020 \$2,590.75



07/03/2020 \$500.00 #990213



#990215 07/16/2020 \$81.24



\$65.00 #990217 07/15/2020

| Acc                      | ount N/A                                               | PLEASE POST THE PARENTY POR O         | IR MUTUAL CUSTOM EA                        | \$1,136,20                             |
|--------------------------|--------------------------------------------------------|---------------------------------------|--------------------------------------------|----------------------------------------|
|                          |                                                        | (800) 283-2808                        | y Questione To                             |