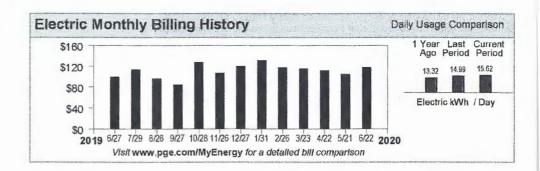

# SPRECKELS MEMORIAL DISTRICT FUND BALANCES AS OF 8/31/2020

| <b>COUNTY FUND 668</b>  | \$160 | 0,118.73 |
|-------------------------|-------|----------|
| <b>MECHANICS BANK</b>   |       |          |
| GENERAL CHECKING        | \$ 1  | 8,614.94 |
| <b>MECHANICS BANK</b>   |       |          |
| PAYROLL CHECKING        | \$    | 11.65    |
| WELLS FARGO             |       |          |
| <b>GENERAL CHECKING</b> | \$ 2  | 4,980.00 |
| WELLS FARGO             |       |          |
| PAYROLL CHECKING        | \$    | 20.00    |
| TOTAL                   | \$18  | 5,130.38 |