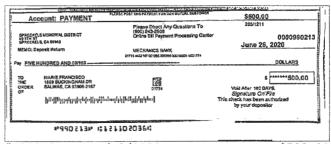

0 | \$29,461.70 | 07/29/2020 | \$24,059.73 |
| 07/08/2020 | \$43,733.52 | 07/17/2020 | \$29,280.92 | 07/30/2020 | \$22,876.68 |
| 07/09/2020 | \$43,233.52 | 07/20/2020 | \$28,886.13 | 07/31/2020 | \$20,376.12 |
| 07/10/2020 | \$42,896.66 | 07/22/2020 | \$28,777.93 |            |             |
| 07/13/2020 | \$33,339.63 | 07/23/2020 | \$28,739.18 |            |             |

#### **Overdraft and Returned Item Fees**

|                          | Total for this period | Total year-to-date |
|--------------------------|-----------------------|--------------------|
| Total Overdraft Fees     | \$0.00                | \$0.00             |
| Total Returned Item Fees | \$0.00                | \$0.00             |



#5059 07/13/2020 \$9,432.31









07/14/2020



#5061 07/03/2020 \$2,590.75



07/03/2020 \$500.00 #990213



#990215 07/16/2020 \$81.24



\$65.00 #990217 07/15/2020

| Acc                      | ount N/A                                               | PLEASE POST THE PARENTY POR O         | IR MUTUAL CUSTOM EA                        | \$1,136,20                             |
|--------------------------|--------------------------------------------------------|---------------------------------------|--------------------------------------------|----------------------------------------|
|                          |                                                        | (800) 283-2808                        | y Questione To                             |                                        |
| SO STH ST.               | B. CA 63062