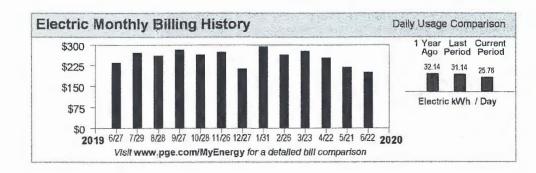

# SPRECKELS MEMORIAL DISTRICT FUND BALANCES AS OF 8/31/2020

| <b>COUNTY FUND 668</b>  | \$160 | 0,118.73 |
|-------------------------|-------|----------|
| <b>MECHANICS BANK</b>   |       |          |
| GENERAL CHECKING        | \$ 1  | 8,614.94 |
| <b>MECHANICS BANK</b>   |       |          |
| PAYROLL CHECKING        | \$    | 11.65    |
| WELLS FARGO             |       |          |
| <b>GENERAL CHECKING</b> | \$ 2  | 4,980.00 |
| WELLS FARGO             |       |          |
| PAYROLL CHECKING        | \$    | 20.00    |
| TOTAL                   | \$18  | 5,130.38 |