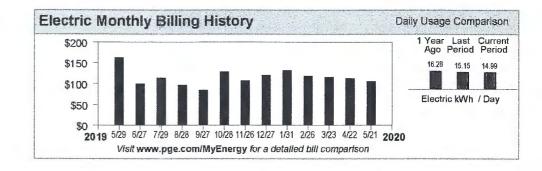

# SPRECKELS MEMORIAL DISTRICT FUND BALANCES AS OF 7/30/2020

COUNTY FUND 668 \$196,932.31

GENERAL CHECKING \$ 18,614.94

PAYROLL CHECKING \$ 13.45

TOTAL \$215,560.70