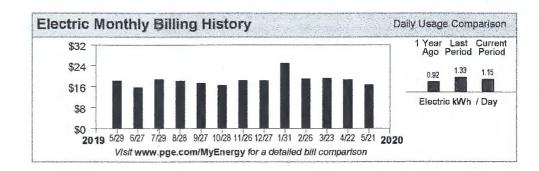

# SPRECKELS MEMORIAL DISTRICT FUND BALANCES AS OF 7/30/2020

COUNTY FUND 668 \$196,932.31

GENERAL CHECKING \$ 18,614.94

PAYROLL CHECKING \$ 13.45

TOTAL \$215,560.70