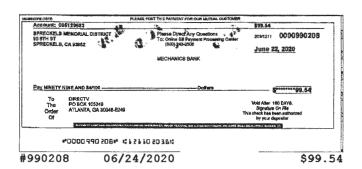

- 2. Budget FY 2020 FYTD to 6/30/2020
- 3. Budget FY 2021 FYTD to 7/30/2020
- 4. Review of Deposits: County Fund 668 June 2020
- 5. Review of Mechanics Bank Statements June 2020
- 6. Review of Bank Reconciliations June 2020
- 7. Review of Expenditures June 2020
- 8. Status: Wells Fargo New Accounts

#### 7. ACTION ITEMS: DISCUSSION AND POSSIBLE APPROVAL

- a. Approve Transfer of \$40,000.00 from County Fund 668 to Mechanics Bank General Checking.
- b. Resolution 2020-03: Resolution Ordering An Election
- c. Clarke's Turf and Water Estimate #108: Lawn aeration and overseeding of park.