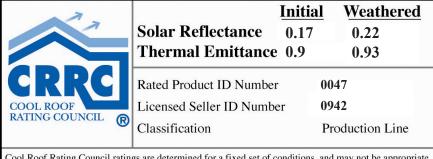

## **Cool Rated Product**

Reflectivity: 0.17

Aged Ref. (3 yr): 0.22

Emmisivity: 0.9

Aged Em. (3 yr) 0.93

SRI: 15

Aged SRI (3 yr): 23

CRRC ID#: 0047

Seller ID#: 0942

Cool Roof Rating Council ratings are determined for a fixed set of conditions, and may not be appropriate for determining seasonal energy performance. The actual effect of solar reflectance and thermal emittance on building performance may vary.

Manufacturer of product stipulates that these ratings were determined in accordance with the applicable Cool Roof Rating Council procedures.