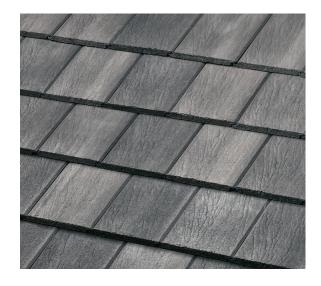

## PRODUCT INFORMATION

Profile: Saxony® 900 Hartford Slate

Color Name: Stone Mountain Blend

SKU Number: 1FVCD5354

Product Type: Standard Weight

Color: Grey, Black Multicolor

Available Regions:

Southern California, Northern California

The printed color shown here may vary from actual available tile color and should not be used to color match. Please contact your local Sales Representative for actual tile samples.

1.800.669.TILE (8453) www.BoralRoof.com